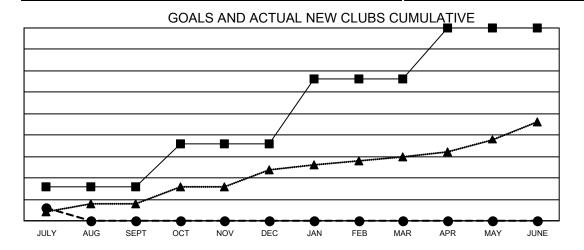

## Multiple District 4

| ZANATIO!      |               |             | -             |                       |                        |                         |                                                    |  |
|---------------|---------------|-------------|---------------|-----------------------|------------------------|-------------------------|----------------------------------------------------|--|
| Clubs         |               |             |               | Members               |                        |                         |                                                    |  |
|               | RESULTS FOR   | R 2021-2022 |               | RESULTS FOR 2021-2022 |                        |                         |                                                    |  |
| QUARTER       | NEW CLUB GOAL | NEW CLUBS   | DROPPED CLUBS | QUARTER MEME          | BER GROWTH NET<br>GOAL | MEMBER GROWTH<br>ACTUAL | DROPPED<br>MEMBERS ACTUAL<br>(including transfers) |  |
| JULY/AUG/SEPT | 8             | 3           | 4             | JULY/AUG/SEPT         | 287                    | 535                     | 286                                                |  |
| OCT/NOV/DEC   | 10            | 0           | 0             | OCT/NOV/DEC           | 487                    | 0                       | 0                                                  |  |
| JAN/FEB/MAR   | 15            | 0           | 0             | JAN/FEB/MAR           | 583                    | 0                       | 0                                                  |  |
| APR/MAY/JUNE  | 12            | 0           | 0             | APR/MAY/JUNE          | 460                    | 0                       | 0                                                  |  |

- CURRENT YEAR ACTUAL NEW CLUBS

- ▲ - LAST YEAR ACTUAL NEW CLUBS