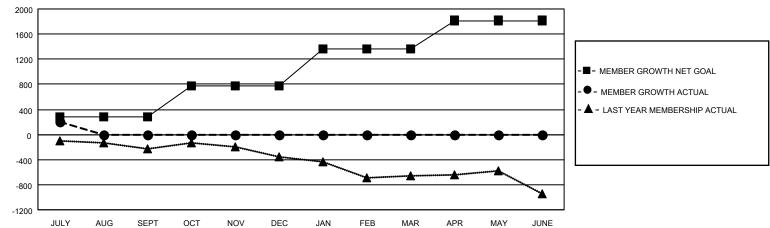

## Multiple District 4

| ZANATIO!      |               |             | -             |                       |                        |                         |                                                    |  |
|---------------|---------------|-------------|---------------|-----------------------|------------------------|-------------------------|----------------------------------------------------|--|
| Clubs         |               |             |               | Members               |                        |                         |                                                    |  |
|               | RESULTS FOR   | R 2021-2022 |               | RESULTS FOR 2021-2022 |                        |                         |                                                    |  |
| QUARTER       | NEW CLUB GOAL | NEW CLUBS   | DROPPED CLUBS | QUARTER MEME          | BER GROWTH NET<br>GOAL | MEMBER GROWTH<br>ACTUAL | DROPPED<br>MEMBERS ACTUAL<br>(including transfers) |  |
| JULY/AUG/SEPT | 8             | 3           | 4             | JULY/AUG/SEPT         | 287                    | 535                     | 286                                                |  |
| OCT/NOV/DEC   | 10            | 0           | 0             | OCT/NOV/DEC           | 487                    | 0                       | 0                                                  |  |
| JAN/FEB/MAR   | 15            | 0           | 0             | JAN/FEB/MAR           | 583                    | 0                       | 0                                                  |  |
| APR/MAY/JUNE  | 12            | 0           | 0             | APR/MAY/JUNE          | 460                    | 0                       | 0                                                  |  |

## GOALS AND ACTUAL MEMBERS CUMULATIVE

| DROPPED CLUBS: 4           |     | 107 CLUBS OF 703 ADDED 1 OR MORE NEW MEMBERS | GENDER DISTRIBUTION        |                |       |
|----------------------------|-----|----------------------------------------------|----------------------------|----------------|-------|
|                            |     |                                              | MALE 10,686 (59.78         |                |       |
|                            |     |                                              | FEMALE                     | 7,189 (40.22%) |       |
| DROPPED MEMBERS            |     |                                              |                            |                |       |
| DECEASED                   | 19  | CLICK HERE FOR CUMULATIVE                    | TOTAL FAMILY UNIT MEMBERS  |                | 3,339 |
| CLUB CANCELLED 0 OTHER 267 |     | MEMBERSHIP DATA                              | FAMILY MEMBERS PAYING HALF |                | 1,756 |
|                            |     |                                              |                            |                |       |
| TOTAL                      | 286 |                                              | 5023                       |                |       |